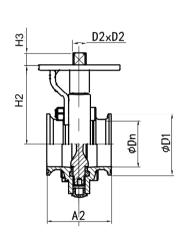

## V118 Series Hygienic Butterfly Valves (DIN Type)

Pneumatic Actuator Operated Butterfly Valve

Electric Actuator Operated Butterfly Valve

| Dimensions(mm) All dimensions in mm |     |     |    |     |      |      |       |      |            |     |         |
|-------------------------------------|-----|-----|----|-----|------|------|-------|------|------------|-----|---------|
| Size                                | DN  | D1  | D2 | J   | Н    | H1   | H2    | НЗ   | <b>A</b> 1 | A2  | ISO5211 |
| DN10                                | 10  | 13  | 11 | 126 | 40   | 43.5 | 68.4  | 12.6 | 50         | 66  | F04-F05 |
| DN15                                | 15  | 18  | 11 | 126 | 40   | 43.5 | 68.5  | 12.6 | 50         | 66  | F04-F05 |
| DN20                                | 19  | 22  | 11 | 126 | 40   | 43.5 | 68.4  | 12.6 | 50         | 66  | F04-F05 |
| DN25                                | 25  | 28  | 11 | 126 | 40   | 43.5 | 69    | 12   | 50         | 66  | F04-F05 |
| DN32                                | 31  | 34  | 11 | 126 | 44.5 | 43.5 | 73.5  | 12.1 | 50         | 66  | F04-F05 |
| DN40                                | 37  | 40  | 14 | 126 | 46.5 | 43.5 | 73.5  | 14   | 50         | 70  | F04-F05 |
| DN50                                | 49  | 52  | 14 | 133 | 54.5 | 47.5 | 82.9  | 12.8 | 52         | 76  | F04-F05 |
| DN65                                | 66  | 70  | 14 | 144 | 64   | 47.5 | 90.6  | 14   | 56         | 80  | F04-F05 |
| DN80                                | 81  | 85  | 14 | 160 | 70.5 | 50   | 100   | 14.6 | 60         | 84  | F04-F05 |
| DN100                               | 100 | 104 | 17 | 160 | 81   | 50   | 109.7 | 19   | 64         | 104 | F04-F05 |
| DN125                               | 125 | 129 | 17 | 220 | 94.5 | 52.5 | 158.6 | 19   | 80         | 122 | F07     |
| DN150                               | 150 | 154 | 17 | 220 | 110  | 52.5 | 174   | 19   | 90         | 146 | F07     |
| DN200                               | 200 | 204 | 22 | 360 | 145  | 52.5 | 208   | 20   | 90         | 166 | F07     |
| DN250                               | 250 | 254 | 22 | 360 | 174  | 52.5 | 236.7 | 20   | 90         | 167 | F07     |
| DN300                               | 300 | 304 | 22 | 360 | 174  | 52.5 | 236.7 | 20   | 90         | 146 | F07     |