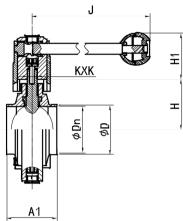

## V118 Series Hygienic Butterfly Valves (DIN Type)

Pneumatic Actuator Operated Butterfly Valve

Electric Actuator Operated Butterfly Valve

| Dimensions(mm) All dimensions in mm |     |     |    |     |      |      |       |      |            |     |         |
|-------------------------------------|-----|-----|----|-----|------|------|-------|------|------------|-----|---------|
| Size                                | DN  | D1  | D2 | J   | Н    | H1   | H2    | НЗ   | <b>A</b> 1 | A2  | ISO5211 |
| DN10                                | 10  | 13  | 11 | 126 | 40   | 43.5 | 68.4  | 12.6 | 50         | 66  | F04-F05 |
| DN15                                | 15  | 18  | 11 | 126 | 40   | 43.5 | 68.5  | 12.6 | 50         | 66  | F04-F05 |
| DN20                                | 19  | 22  | 11 | 126 | 40   | 43.5 | 68.4  | 12.6 | 50         | 66  | F04-F05 |
| DN25                                | 25  | 28  | 11 | 126 | 40   | 43.5 | 69    | 12   | 50         | 66  | F04-F05 |
| DN32                                | 31  | 34  | 11 | 126 | 44.5 | 43.5 | 73.5  | 12.1 | 50         | 66  | F04-F05 |
| DN40                                | 37  | 40  | 14 | 126 | 46.5 | 43.5 | 73.5  | 14   | 50         | 70  | F04-F05 |
| DN50                                | 49  | 52  | 14 | 133 | 54.5 | 47.5 | 82.9  | 12.8 | 52         | 76  | F04-F05 |
| DN65                                | 66  | 70  | 14 | 144 | 64   | 47.5 | 90.6  | 14   | 56         | 80  | F04-F05 |
| DN80                                | 81  | 85  | 14 | 160 | 70.5 | 50   | 100   | 14.6 | 60         | 84  | F04-F05 |
| DN100                               | 100 | 104 | 17 | 160 | 81   | 50   | 109.7 | 19   | 64         | 104 | F04-F05 |
| DN125                               | 125 | 129 | 17 | 220 | 94.5 | 52.5 | 158.6 | 19   | 80         | 122 | F07     |
| DN150                               | 150 | 154 | 17 | 220 | 110  | 52.5 | 174   | 19   | 90         | 146 | F07     |
| DN200                               | 200 | 204 | 22 | 360 | 145  | 52.5 | 208   | 20   | 90         | 166 | F07     |
| DN250                               | 250 | 254 | 22 | 360 | 174  | 52.5 | 236.7 | 20   | 90         | 167 | F07     |
| DN300                               | 300 | 304 | 22 | 360 | 174  | 52.5 | 236.7 | 20   | 90         | 146 | F07     |

Hand Lever Operated Butterfly Valve