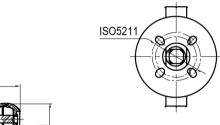

## V118 Series Hygienic Butterfly Valves (DIN Type)

Pneumatic Actuator Operated Butterfly Valve

Electric Actuator Operated Butterfly Valve

| Dimensions(mm) All dimensions in mm |     |     |    |     |      |      |       |      |            |     |         |
|-------------------------------------|-----|-----|----|-----|------|------|-------|------|------------|-----|---------|
| Size                                | DN  | D1  | D2 | J   | Н    | H1   | H2    | НЗ   | <b>A</b> 1 | A2  | ISO5211 |
| DN10                                | 10  | 13  | 11 | 126 | 40   | 43.5 | 68.4  | 12.6 | 50         | 66  | F04-F05 |
| DN15                                | 15  | 18  | 11 | 126 | 40   | 43.5 | 68.5  | 12.6 | 50         | 66  | F04-F05 |
| DN20                                | 19  | 22  | 11 | 126 | 40   | 43.5 | 68.4  | 12.6 | 50         | 66  | F04-F05 |
| DN25                                | 25  | 28  | 11 | 126 | 40   | 43.5 | 69    | 12   | 50         | 66  | F04-F05 |
| DN32                                | 31  | 34  | 11 | 126 | 44.5 | 43.5 | 73.5  | 12.1 | 50         | 66  | F04-F05 |
| DN40                                | 37  | 40  | 14 | 126 | 46.5 | 43.5 | 73.5  | 14   | 50         | 70  | F04-F05 |
| DN50                                | 49  | 52  | 14 | 133 | 54.5 | 47.5 | 82.9  | 12.8 | 52         | 76  | F04-F05 |
| DN65                                | 66  | 70  | 14 | 144 | 64   | 47.5 | 90.6  | 14   | 56         | 80  | F04-F05 |
| DN80                                | 81  | 85  | 14 | 160 | 70.5 | 50   | 100   | 14.6 | 60         | 84  | F04-F05 |
| DN100                               | 100 | 104 | 17 | 160 | 81   | 50   | 109.7 | 19   | 64         | 104 | F04-F05 |
| DN125                               | 125 | 129 | 17 | 220 | 94.5 | 52.5 | 158.6 | 19   | 80         | 122 | F07     |
| DN150                               | 150 | 154 | 17 | 220 | 110  | 52.5 | 174   | 19   | 90         | 146 | F07     |
| DN200                               | 200 | 204 | 22 | 360 | 145  | 52.5 | 208   | 20   | 90         | 166 | F07     |
| DN250                               | 250 | 254 | 22 | 360 | 174  | 52.5 | 236.7 | 20   | 90         | 167 | F07     |
| DN300                               | 300 | 304 | 22 | 360 | 174  | 52.5 | 236.7 | 20   | 90         | 146 | F07     |