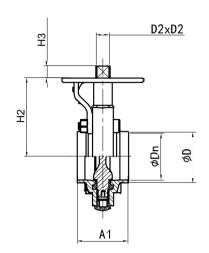

## V118 Series Hygienic Butterfly Valves (DIN Type)

Pneumatic Actuator Operated Butterfly Valve

Electric Actuator Operated Butterfly Valve

| Dimensions(mm) All dimensions in mm |     |     |    |     |      |      |       |      |            |     |         |
|-------------------------------------|-----|-----|----|-----|------|------|-------|------|------------|-----|---------|
| Size                                | DN  | D1  | D2 | J   | Н    | H1   | H2    | НЗ   | <b>A</b> 1 | A2  | ISO5211 |
| DN10                                | 10  | 13  | 11 | 126 | 40   | 43.5 | 68.4  | 12.6 | 50         | 66  | F04-F05 |
| DN15                                | 15  | 18  | 11 | 126 | 40   | 43.5 | 68.5  | 12.6 | 50         | 66  | F04-F05 |
| DN20                                | 19  | 22  | 11 | 126 | 40   | 43.5 | 68.4  | 12.6 | 50         | 66  | F04-F05 |
| DN25                                | 25  | 28  | 11 | 126 | 40   | 43.5 | 69    | 12   | 50         | 66  | F04-F05 |
| DN32                                | 31  | 34  | 11 | 126 | 44.5 | 43.5 | 73.5  | 12.1 | 50         | 66  | F04-F05 |
| DN40                                | 37  | 40  | 14 | 126 | 46.5 | 43.5 | 73.5  | 14   | 50         | 70  | F04-F05 |
| DN50                                | 49  | 52  | 14 | 133 | 54.5 | 47.5 | 82.9  | 12.8 | 52         | 76  | F04-F05 |
| DN65                                | 66  | 70  | 14 | 144 | 64   | 47.5 | 90.6  | 14   | 56         | 80  | F04-F05 |
| DN80                                | 81  | 85  | 14 | 160 | 70.5 | 50   | 100   | 14.6 | 60         | 84  | F04-F05 |
| DN100                               | 100 | 104 | 17 | 160 | 81   | 50   | 109.7 | 19   | 64         | 104 | F04-F05 |
| DN125                               | 125 | 129 | 17 | 220 | 94.5 | 52.5 | 158.6 | 19   | 80         | 122 | F07     |
| DN150                               | 150 | 154 | 17 | 220 | 110  | 52.5 | 174   | 19   | 90         | 146 | F07     |
| DN200                               | 200 | 204 | 22 | 360 | 145  | 52.5 | 208   | 20   | 90         | 166 | F07     |
| DN250                               | 250 | 254 | 22 | 360 | 174  | 52.5 | 236.7 | 20   | 90         | 167 | F07     |
| DN300                               | 300 | 304 | 22 | 360 | 174  | 52.5 | 236.7 | 20   | 90         | 146 | F07     |