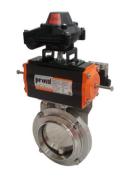

## V118 Series Hygienic Butterfly Valves (DIN Type)

Pneumatic Actuator Operated Butterfly Valve

Electric Actuator Operated Butterfly Valve

| Dimensions(mm) All dimensions in mm |     |     |    |     |      |      |       |      |            |     |         |
|-------------------------------------|-----|-----|----|-----|------|------|-------|------|------------|-----|---------|
| Size                                | DN  | D1  | D2 | J   | Н    | H1   | H2    | НЗ   | <b>A</b> 1 | A2  | ISO5211 |
| DN10                                | 10  | 13  | 11 | 126 | 40   | 43.5 | 68.4  | 12.6 | 50         | 66  | F04-F05 |
| DN15                                | 15  | 18  | 11 | 126 | 40   | 43.5 | 68.5  | 12.6 | 50         | 66  | F04-F05 |
| DN20                                | 19  | 22  | 11 | 126 | 40   | 43.5 | 68.4  | 12.6 | 50         | 66  | F04-F05 |
| DN25                                | 25  | 28  | 11 | 126 | 40   | 43.5 | 69    | 12   | 50         | 66  | F04-F05 |
| DN32                                | 31  | 34  | 11 | 126 | 44.5 | 43.5 | 73.5  | 12.1 | 50         | 66  | F04-F05 |
| DN40                                | 37  | 40  | 14 | 126 | 46.5 | 43.5 | 73.5  | 14   | 50         | 70  | F04-F05 |
| DN50                                | 49  | 52  | 14 | 133 | 54.5 | 47.5 | 82.9  | 12.8 | 52         | 76  | F04-F05 |
| DN65                                | 66  | 70  | 14 | 144 | 64   | 47.5 | 90.6  | 14   | 56         | 80  | F04-F05 |
| DN80                                | 81  | 85  | 14 | 160 | 70.5 | 50   | 100   | 14.6 | 60         | 84  | F04-F05 |
| DN100                               | 100 | 104 | 17 | 160 | 81   | 50   | 109.7 | 19   | 64         | 104 | F04-F05 |
| DN125                               | 125 | 129 | 17 | 220 | 94.5 | 52.5 | 158.6 | 19   | 80         | 122 | F07     |
| DN150                               | 150 | 154 | 17 | 220 | 110  | 52.5 | 174   | 19   | 90         | 146 | F07     |
| DN200                               | 200 | 204 | 22 | 360 | 145  | 52.5 | 208   | 20   | 90         | 166 | F07     |
| DN250                               | 250 | 254 | 22 | 360 | 174  | 52.5 | 236.7 | 20   | 90         | 167 | F07     |
| DN300                               | 300 | 304 | 22 | 360 | 174  | 52.5 | 236.7 | 20   | 90         | 146 | F07     |