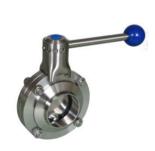

| 14 | 160 | 70.5 | 50   | 100   | 14.6 | 60         | 84  | F04-F05 |
| DN100                               | 100 | 104 | 17 | 160 | 81   | 50   | 109.7 | 19   | 64         | 104 | F04-F05 |
| DN125                               | 125 | 129 | 17 | 220 | 94.5 | 52.5 | 158.6 | 19   | 80         | 122 | F07     |
| DN150                               | 150 | 154 | 17 | 220 | 110  | 52.5 | 174   | 19   | 90         | 146 | F07     |
| DN200                               | 200 | 204 | 22 | 360 | 145  | 52.5 | 208   | 20   | 90         | 166 | F07     |
| DN250                               | 250 | 254 | 22 | 360 | 174  | 52.5 | 236.7 | 20   | 90         | 167 | F07     |
| DN300                               | 300 | 304 | 22 | 360 | 174  | 52.5 | 236.7 | 20   | 90         | 146 | F07     |



Hand Lever Operated Butterfly Valve