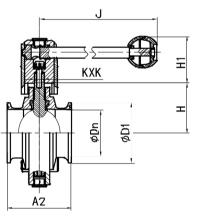

## V118 Series Hygienic Butterfly Valves (DIN Type)

Pneumatic Actuator Operated Butterfly Valve

Electric Actuator Operated Butterfly Valve

| Dimensions(mm) All dimensions in mm |     |     |    |     |      |      |       |      |            |     |         |
|-------------------------------------|-----|-----|----|-----|------|------|-------|------|------------|-----|---------|
| Size                                | DN  | D1  | D2 | J   | Н    | H1   | H2    | НЗ   | <b>A</b> 1 | A2  | ISO5211 |
| DN10                                | 10  | 13  | 11 | 126 | 40   | 43.5 | 68.4  | 12.6 | 50         | 66  | F04-F05 |
| DN15                                | 15  | 18  | 11 | 126 | 40   | 43.5 | 68.5  | 12.6 | 50         | 66  | F04-F05 |
| DN20                                | 19  | 22  | 11 | 126 | 40   | 43.5 | 68.4  | 12.6 | 50         | 66  | F04-F05 |
| DN25                                | 25  | 28  | 11 | 126 | 40   | 43.5 | 69    | 12   | 50         | 66  | F04-F05 |
| DN32                                | 31  | 34  | 11 | 126 | 44.5 | 43.5 | 73.5  | 12.1 | 50         | 66  | F04-F05 |
| DN40                                | 37  | 40  | 14 | 126 | 46.5 | 43.5 | 73.5  | 14   | 50         | 70  | F04-F05 |
| DN50                                | 49  | 52  | 14 | 133 | 54.5 | 47.5 | 82.9  | 12.8 | 52         | 76  | F04-F05 |
| DN65                                | 66  | 70  | 14 | 144 | 64   | 47.5 | 90.6  | 14   | 56         | 80  | F04-F05 |
| DN80                                | 81  | 85  | 14 | 160 | 70.5 | 50   | 100   | 14.6 | 60         | 84  | F04-F05 |
| DN100                               | 100 | 104 | 17 | 160 | 81   | 50   | 109.7 | 19   | 64         | 104 | F04-F05 |
| DN125                               | 125 | 129 | 17 | 220 | 94.5 | 52.5 | 158.6 | 19   | 80         | 122 | F07     |
| DN150                               | 150 | 154 | 17 | 220 | 110  | 52.5 | 174   | 19   | 90         | 146 | F07     |
| DN200                               | 200 | 204 | 22 | 360 | 145  | 52.5 | 208   | 20   | 90         | 166 | F07     |
| DN250                               | 250 | 254 | 22 | 360 | 174  | 52.5 | 236.7 | 20   | 90         | 167 | F07     |
| DN300                               | 300 | 304 | 22 | 360 | 174  | 52.5 | 236.7 | 20   | 90         | 146 | F07     |